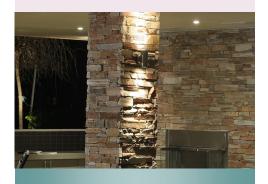

# **EPS STONE CLADDING**

THE PROCEDURE OF HARVESTING ROCK,
CLAY & STONE MATERIALS IS VERY
HARMFUL TO THE ENVIRONMENT. EPS
STONE CLADDING IS MANUFACTURED
WITH SPECIALLY FORMULATED
POLYURETHANE AND COMBINED WITH
FIRE RETARDANTS AND UV INHIBITORS.
EPS STONE CLADDING IS INSULATED
STONE CAST FROM ACTUAL STONE AND
ROCK PATTERNS WHICH GIVES THE
MOST AUTHENTIC "FAUX" STONE LOOK
ON THE MARKET TODAY. YOU WOULD
BE ASKING YOURSELF: "IS IT REAL ROCK?
OR IS IT EPS STONE CLADDING"

#### **INTERIOR OR EXTERIOR:**

EPS STONE CLADDING MAY BE APPLIED ALMOST ANYWHERE ON YOUR HOME OR WORKPLACE, HOTEL, WINDOW TRIMS, PORCH PILLARS, ACCENT WALLS, LANDSCAPE. THE ONLY LIMIT ON WHERE IT CAN GO IS YOU! ANY WALL OR EXTERNAL VERTICIAL SURFACE

THAT NEEDS COLOURNNG, TEXTURE OR SURFACING CAN NOW BE COVERED WITH EPS STONE CLADDING.