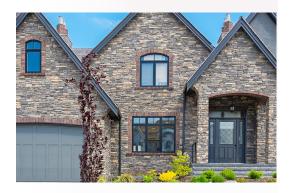

# **EPS STONE CLADDING**

THE PROCEDURE OF HARVESTING ROCK,
CLAY & STONE MATERIALS IS VERY
HARMFUL TO THE ENVIRONMENT. EPS
STONE CLADDING IS MANUFACTURED
WITH SPECIALLY FORMULATED
POLYURETHANE AND COMBINED WITH
FIRE RETARDANTS AND UV INHIBITORS.
EPS STONE CLADDING IS INSULATED
STONE CAST FROM ACTUAL STONE AND
ROCK PATTERNS WHICH GIVES THE
MOST AUTHENTIC "FAUX" STONE LOOK
ON THE MARKET TODAY. YOU WOULD
BE ASKING YOURSELF: "IS IT REAL ROCK?
OR IS IT EPS STONE CLADDING"

#### **INTERIOR OR EXTERIOR:**

EPS STONE CLADDING MAY BE APPLIED ALMOST ANYWHERE ON YOUR HOME OR WORKPLACE, HOTEL, WINDOW TRIMS, PORCH PILLARS, ACCENT WALLS, LANDSCAPE. THE ONLY LIMIT ON WHERE IT CAN GO IS YOU! ANY WALL OR EXTERNAL VERTICIAL SURFACE

THAT NEEDS COLOURNNG, TEXTURE OR SURFACING CAN NOW BE COVERED WITH EPS STONE CLADDING.