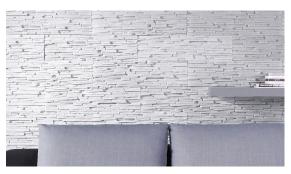

# **EPS STONE CLADDING**

THE PROCEDURE OF HARVESTING ROCK,
CLAY & STONE MATERIALS IS VERY
HARMFUL TO THE ENVIRONMENT. EPS
STONE CLADDING IS MANUFACTURED
WITH SPECIALLY FORMULATED
POLYURETHANE AND COMBINED WITH
FIRE RETARDANTS AND UV INHIBITORS.
EPS STONE CLADDING IS INSULATED
STONE CAST FROM ACTUAL STONE AND
ROCK PATTERNS WHICH GIVES THE
MOST AUTHENTIC "FAUX" STONE LOOK
ON THE MARKET TODAY. YOU WOULD
BE ASKING YOURSELF: "IS IT REAL ROCK?
OR IS IT EPS STONE CLADDING"

# Stone Look Wall Cladding

Smart Innovative Building Materials

#### **INTERIOR OR EXTERIOR:**

EPS STONE CLADDING MAY BE APPLIED ALMOST ANYWHERE ON YOUR HOME OR WORKPLACE, HOTEL, WINDOW TRIMS, PORCH PILLARS, ACCENT WALLS, LANDSCAPE. THE ONLY LIMIT ON WHERE IT CAN GO IS YOU! ANY WALL OR EXTERNAL VERTICIAL SURFACE